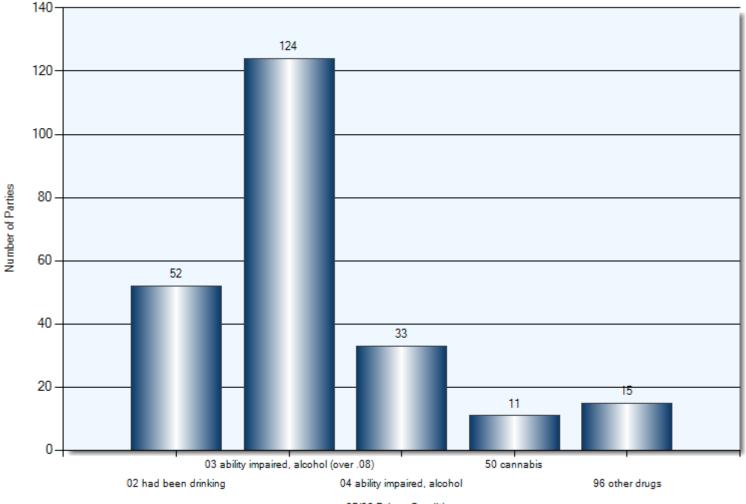

# **Collisions Involving Alcohol or Drugs**

Where driver condition is one of: 02 had been drinking, 03 ability impaired, alcohol (over .08) 04 ability impaired, alcohol or 05 ability impaired, drugs, 50 Cannabis, or 96 other drugs.