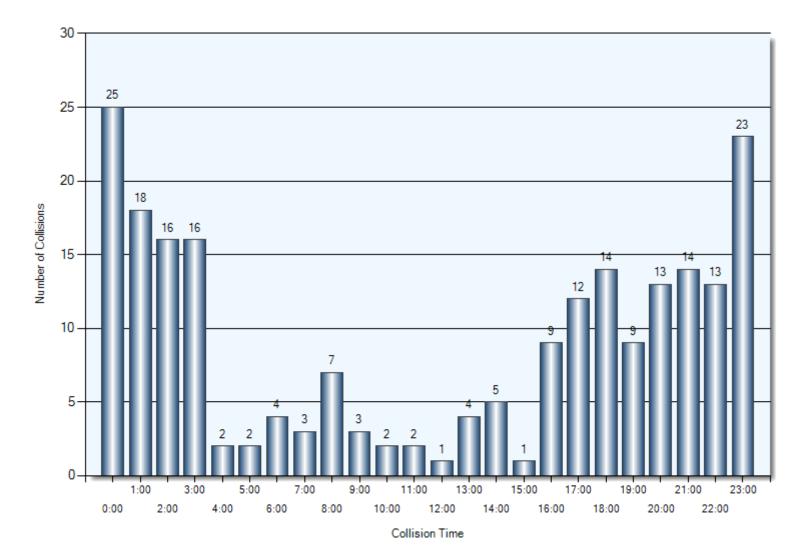

icko SOUTH Brisson OLD STITTSVILE 7 36 STITTSVILLE GREELY MANION Russell 02 INTERSECTION RELATED Stanley 54 METCALFE Corners 01 NON INTERSECTION KENMORE MANO Twin Elm 400 6 HERBERT Marvelville Felton 30 FOUR-WAY WATTERSON ENNISKERRY CORNERS RICHMOND Mansfield Spring Hill 0 Marionville 4 04 AT/NEAR PRIVATE DRIVE 45 ASHTON STATION Carsonby MANOTICK-Munster KARS -OSGOODE Mills Corners . VERNON ASHTON Stapledon 6 KARS 10 PARKING LOT Ormond OSGOODE DALMENY Moores 114 Harmony MUNSTER HAMLET -RICHMOND 4 Corners HOOMER 416 34 T INTERSECTION DWYER HILL BELMEADE Annable

Malakoff

Reids Mills

Total Incidents: 218 | Total Parties: 219

Corners

Settlement

### Collisions Involving Alcohol or Drugs Collision Location



01 Collision Location

### Collisions Involving Alcohol or Drugs Collision Time



### Collisions Involving Alcohol or Drugs Collision Day



### Collisions Involving Alcohol or Drugs Collision Date



### Collisions Involving Alcohol or Drugs Driver Action



33/34 Apparent Driver Action

### Collisions Involving Alcohol or Drugs Driver Condition



35/36 Driver Condition

### Collisions Involving Alcohol or Drugs Driver Age



Driver Age

### Collisions Involving Alcohol or Drugs Classification of Collision



# On-Scenes & Self-Reports **TOP INTERSECTIONS** 50

### **Top Intersections**

| Incident Location                  | Incident<br>Count | Party<br>Count | Under<br>\$1000 | Est.<br>1001<br>-1500 | Est.<br>1501<br>-2500 | Est.<br>2501<br>-5000 | Est.<br>5001<br>-10000 | Est.<br>10001<br>-15000 | Est.<br>15001<br>-25000 | Est.<br>over<br>25000 | Age<br>16<br>-21