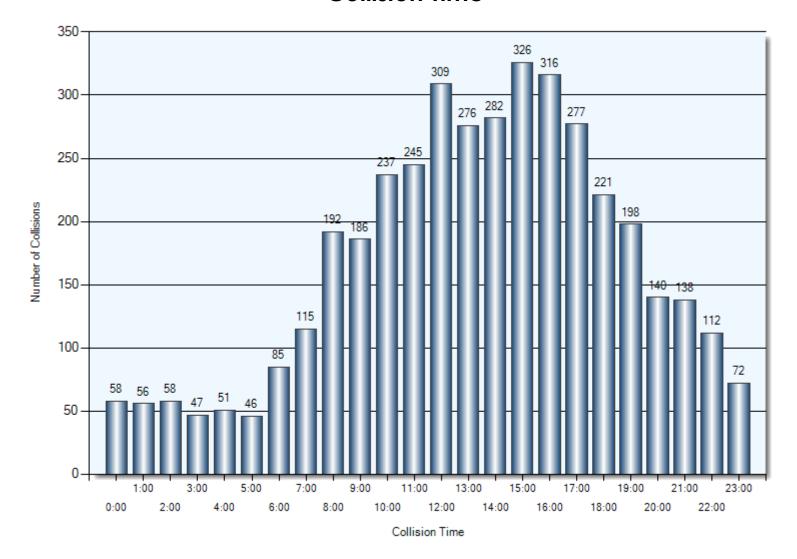

ollisions reported on roads that were under repair or construction: Total Incidents: 282 Breathalyzers Administered: Total Parties: 230

#### **Collision Date**



#### **Collision Day**



#### **Collision Times**



#### **Environmental Conditions**



Environment Condition (1)

#### **Road Surface Conditions**



Road Surface Condition (R1)

#### **Initial Impact Type**



Initial Impact Type

#### **Specified Driver Actions**



#### **Specified Driver Conditions**



Driver Condition

#### **Vehicle Actions**



Vehicle Manoeuver

## FAIL TO REMAIN COLLISIONS (FTR)

Self-Reports & On-Scenes



## **Collisions Involving FTR**

Total Incidents: 4,032 | Total Parties: 4,463



## Collision Location



Collision Location

## Collision Date



#### Collisions Involving FTR Collision Time



# Collision Day



On-Scenes COLLISIONS INVOLVING PEDESTRIANS

21

### **Collisions Involving Pedestrians**

Total Incidents: 218 | Total Parties: 219



22

## Collision Location



01 Collision Location

#### Collisions Involving Pedestrians Collision Date



#### Collisions Involving Pedestrians Collision Time



#### Collisions Involving Pedestrians Collision Day



#### Collisions Involving Pedestrians Driver Actions



33/34 Apparent Driver Action

#### Collisions Involving Pedestrians Driver Conditions



35/36 Driver Condition

#### Collisions Involving Pedestrians Pedestrian Actions (P1)



#### Collisions Involving Pedestrians Pedestrian Conditions (P1)



37 Pedestrian Condition (P1)

#### **Collisions Involving Pedestrians** Classification of Collision



On-Scenes

### COLLI