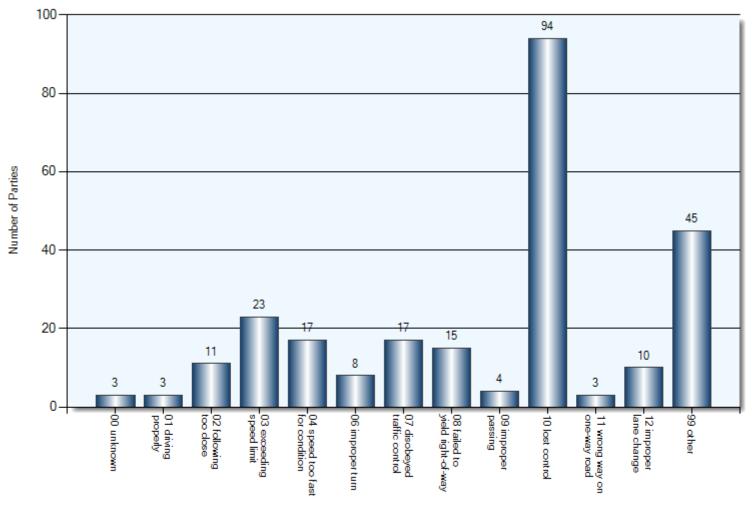

RT Marvelville Felton 30 FOUR-WAY WATTERSON ENNISKERRY CORNERS RICHMOND Mansfield Spring Hill 0 Marionville 4 04 AT/NEAR PRIVATE DRIVE 45 ASHTON STATION Carsonby MANOTICK-Munster KARS -OSGOODE Mills Corners . VERNON ASHTON Stapledon 6 KARS 10 PARKING LOT Ormond OSGOODE DALMENY Moores 114 Harmony MUNSTER HAMLET -RICHMOND 4 Corners HOOMER 416 34 T INTERSECTION DWYER HILL BELMEADE Annable

Malakoff

Reids Mills

Total Incidents: 218 | Total Parties: 219

Corners

Settlement

### Collisions Involving Alcohol or Drugs Collision Location



01 Collision Location

### Collisions Involving Alcohol or Drugs Collision Time



### Collisions Involving Alcohol or Drugs Collision Day



### Collisions Involving Alcohol or Drugs Collision Date



### Collisions Involving Alcohol or Drugs Driver Action



33/34 Apparent Driver Action

### Collisions Involving Alcohol or Drugs Driver Condition



35/36 Driver Condition

### Collisions Involving Alcohol or Drugs Driver Age



Driver Age

### Collisions Involving Alcohol or Drugs Classification of Collision



# On-Scenes & Self-Reports **TOP INTERSECTIONS** 50

### **Top Intersections**

| Incident Location                  | Incident<br>Count | Party<br>Count | Under<br>\$1000 | Est.<br>1001<br>-1500 | Est.<br>1501<br>-2500 | Est.<br>2501<br>-5000 | Est.<br>5001<br>-10000 | Est.<br>10001<br>-15000 | Est.<br>15001<br>-25000 | Est.<br>over<br>25000 | Age<br>16<br>-21 | Age<br>22<br>-29 | Age<br>30<br>-39 | Age<br>40<br>-50 | Age<br>51<br>-65 | Age<br>66<br>-70 | Age<br>71<br>-75 | Age<br>76<br>-80 | Age<br>over<br>80 | Male | Female | Out Of