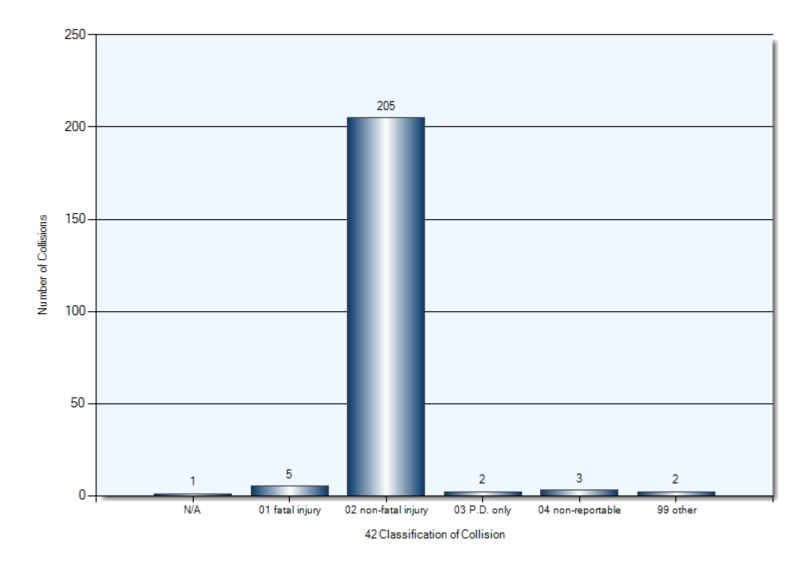

## **Classification of Collisions**

**On-Scenes** Only

| Classification of Collision | Number of Collisions |
|-----------------------------|----------------------|
| Fatal Injury                | 18                   |
| Non-Fatal Injury            | 1,147                |
| P.D Only                    | 1,739                |
| Non-Reportable              | 64                   |
| Other                       | 3                    |