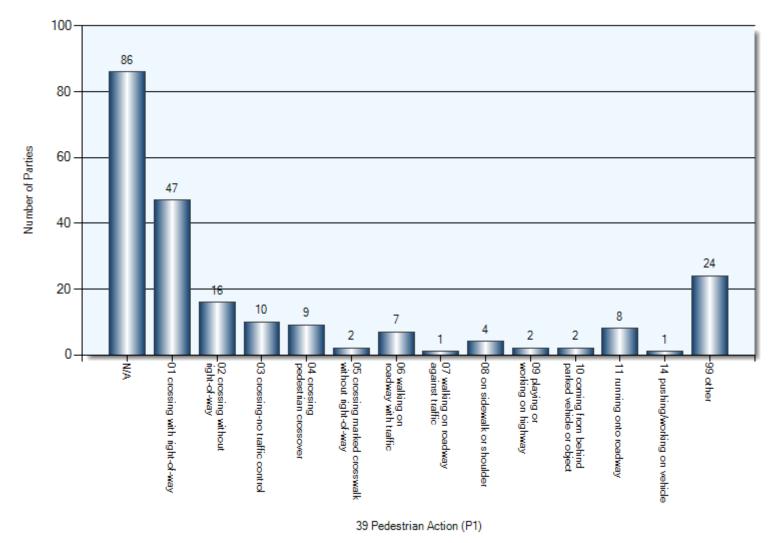

# **Collisions Involving FTR**

Total Incidents: 4,032 | Total Parties: 4,463



## Collision Location



Collision Location

## Collision Date



#### Collisions Involving FTR Collision Time



# Collision Day



On-Scenes COLLISIONS INVOLVING PEDESTRIANS

21

### **Collisions Involving Pedestrians**

Total Incidents: 218 | Total Parties: 219



22

## Collision Location



01 Collision Location

#### Collisions Involving Pedestrians Collision Date



#### Collisions Involving Pedestrians Collision Time



#### Collisions Involving Pedestrians Collision Day



#### Collisions Involving Pedestrians Driver Actions



33/34 Apparent Driver Action

#### Collisions Involving Pedestrians Driver Conditions



35/36 Driver Condition

#### Collisions Involving Pedestrians Pedestrian Actions (P1)



#### Collisions Involving Pedestrians Pedestrian Conditions (P1)



37 Pedestrian Condition (P1)

#### **Collisions Involving Pedestrians** Classification of Collision



On-Scenes

### COLLISIONS INVOLVING CYCLISTS

## **Collisions Involving Cyclists**

Total Incidents: 123 | Total Parties: 124



#### Collisions Involving Cyclists Collision Date



#### Collisions Involving Cyclists Collision Day



#### Collisions Involving Cyclists Collision Time



### Collisions Involving Cyclists Driver Action



33/34 Apparent Driver Action

## Collisions Involving Cyclists Driver Condition



35/36 Driver Condition

### Collisions Involving Cyclists Classification of Collision



### On-Scenes Only

### COLLISIONS INVOLVING ALCOHOL OR DRUGS



# **Collisions Involving Alcohol or Drugs**

Where d