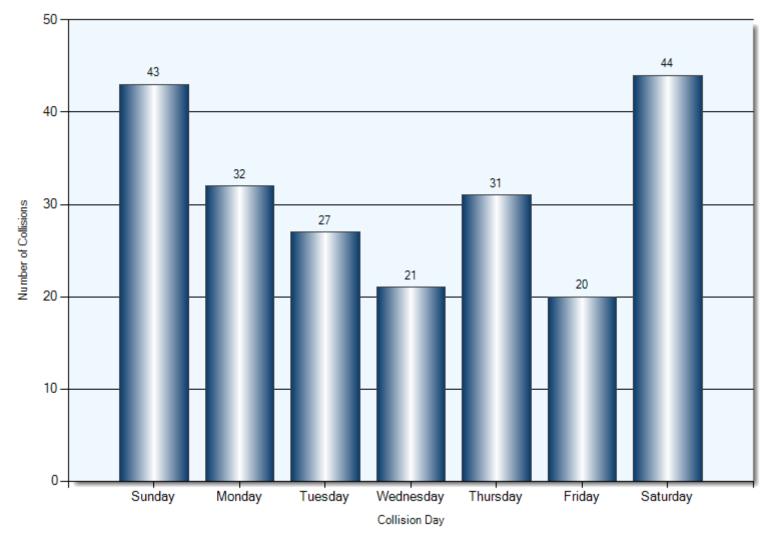

ANION Russell 02 INTERSECTION RELATED Stanley 54 METCALFE Corners 01 NON INTERSECTION KENMORE MANO Twin Elm 400 6 HERBERT Marvelville Felton 30 FOUR-WAY WATTERSON ENNISKERRY CORNERS RICHMOND Mansfield Spring Hill 0 Marionville 4 04 AT/NEAR PRIVATE DRIVE 45 ASHTON STATION Carsonby MANOTICK-Munster KARS -OSGOODE Mills Corners . VERNON ASHTON Stapledon 6 KARS 10 PARKING LOT Ormond OSGOODE DALMENY Moores 114 Harmony MUNSTER HAMLET -RICHMOND 4 Corners HOOMER 416 34 T INTERSECTION DWYER HILL BELMEADE Annable

Malakoff

Reids Mills

Total Incidents: 218 | Total Parties: 219

Corners

Settlement

### Collisions Involving Alcohol or Drugs Collision Location



01 Collision Location

### Collisions Involving Alcohol or Drugs Collision Time



### Collisions Involving Alcohol or Drugs Collision Day



### Collisions Involving Alcohol or Drugs Collision Date



### Collisions Involving Alcohol or Drugs Driver Action



33/34 Apparent Driver Action

### Collisions Involving Alcohol or Drugs Driver Condition



35/36 Driver Condition

### Collisions Involving Alcohol or Drugs Driver Age



Driver Age

### Collisions Involving Alcohol or Drugs Classification of Collision



# On-Scenes & Self-Reports **TOP INTERSECTIONS** 50

### **Top Intersections**

| Incident Location                  | Incident<br>Count | Party<br>Count | Under<br>\$1000 | Est.<br>1001<br>-1500 | Est.<br>1501<br>-2500 | Est.<br>2501<br>-5000 | Est.<br>5001<br>-10000 | Est.<br>10001<br>-15000 | Est.<br>15001<br>-25000 | Est.<br>over<br>25000 | Age<br>16<br>-21 | Age<br>22<br>-29 | Age<br>30<br>-39 | Age<br>40<br>-50 |