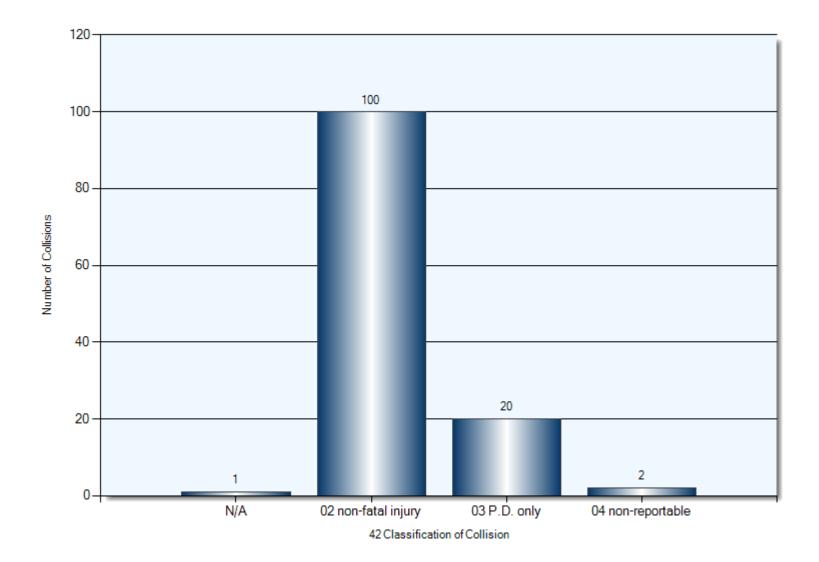

## **Classification of Collisions**

**On-Scenes** Only

| Classification of Collision | Number of Collisions |
|-----------------------------|----------------------|
| Fatal Injury                | 18                   |
| Non-Fatal Injury            | 1,147                |
| P.D Only                    | 1,739                |
| Non-Reportable              | 64                   |
| Other                       | 3                    |