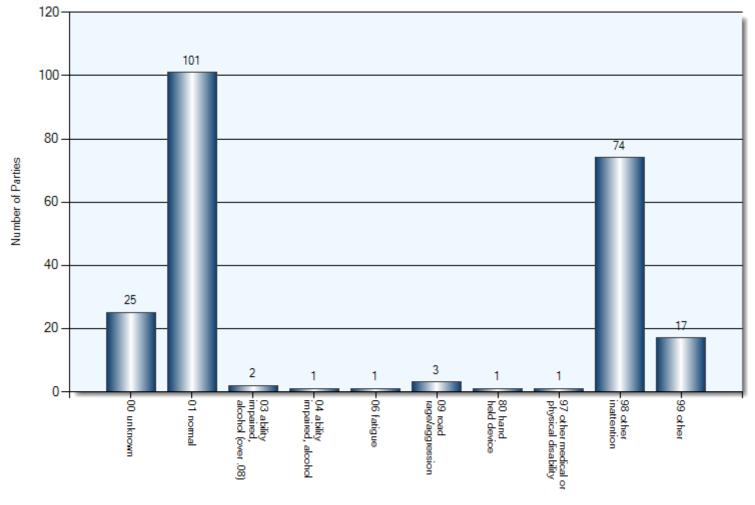

*



Vehicle Manoeuver

## FAIL TO REMAIN COLLISIONS (FTR)

Self-Reports & On-Scenes



## **Collisions Involving FTR**

Total Incidents: 4,032 | Total Parties: 4,463



## Collision Location



Collision Location

## Collision Date



#### Collisions Involving FTR Collision Time



# Collision Day



On-Scenes COLLISIONS INVOLVING PEDESTRIANS

21

### **Collisions Involving Pedestrians**

Total Incidents: 218 | Total Parties: 219



22

## Collision Location



01 Collision Location

#### Collisions Involving Pedestrians Collision Date



#### Collisions Involving Pedestrians Collision Time



#### Collisions Involving Pedestrians Collision Day



#### Collisions Involving Pedestrians Driver Actions



33/34 Apparent Driver Action

#### Collisions Involving Pedestrians Driver Conditions



35/36 Driver Condition

#### Collisions Involving Pedestrians Pedestrian Actions (P1)



#### Collisions Involving Pedestrians Pedestrian Conditions (P1)



37 Pedestrian Condition (P1)

#### **Collisions Involving Pedestrians** Classification of Collision



On-Scenes

### COLLISIONS INVOLVING CYCLISTS

## **Collisions Involving Cyclists**

Total Incidents: 123 | Total Parties: 124



#### Collisions Involving Cyclists Collision Date



#### Collisions Involving Cyclists Collision Day



#### Collisions Involving Cyclists Collision Time



### Collisions Involving Cyclists Driver Action



33/34 Apparent Driver Action

## Collisions Involving Cyclists Driver Condition



35/36 Driver Condition

### Collisions Involving Cyclists Classification of Collision



### On-Scenes Only

### COLL