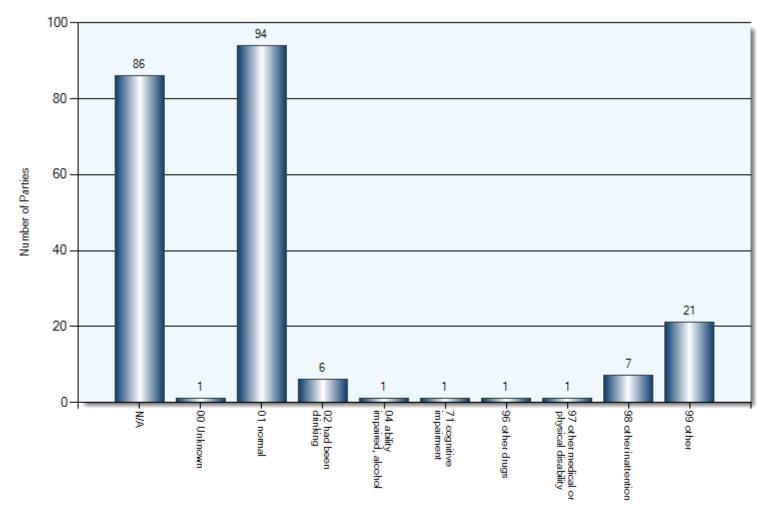

#### Collisions Involving Pedestrians Driver Conditions

35/36 Driver Condition

# **Collisions Involving Alcohol or Drugs**

Where driver condition is one of: 02 had been drinking, 03 ability impaired, alcohol (over .08) 04 ability impaired, alcohol or 05 ability impaired, drugs, 50 Cannabis, or 96 other drugs.