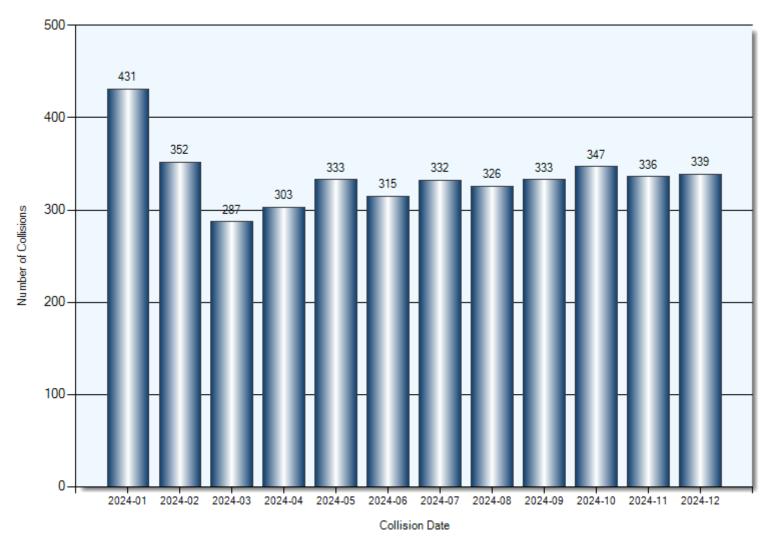

rs with suspended licences: Total Parties: 129 Collisions reported on roads that were under repair or construction: Total Incidents: 282 Breathalyzers Administered: Total Parties: 230

#### **Collision Date**



#### **Collision Day**



#### **Collision Times**



#### **Environmental Conditions**



Environment Condition (1)

#### **Road Surface Conditions**



Road Surface Condition (R1)

#### **Initial Impact Type**



Initial Impact Type

#### **Specified Driver Actions**



#### **Specified Driver Conditions**



Driver Condition

#### **Vehicle Actions**



Vehicle Manoeuver

## FAIL TO REMAIN COLLISIONS (FTR)

Self-Reports & On-Scenes



## **Collisions Involving FTR**

Total Incidents: 4,032 | Total Parties: 4,463



## Collision Location



Collision Location

## Collision Date



#### Collisions Involving FTR Collision Time



# Collision Day



On-Scenes COLLISIONS INVOLVING PEDESTRIANS

21

### **Collisions Involving Pedestrians**

Total Incidents: 218 | Total Parties: 219



22

## Collision Location



01 Collision Location

#### Collisions Involving Pedestrians Collision Date



#### Collisions Involving Pedestrians Collision Time



#### Collisions Involving Pedestrians Collision Day



#### Collisions Involving Pedestrians Driver Actions



33/34 Apparent Driver Action

#### Collisions Involving Pedestrians Driver Conditions



35/36 Driver Condition

#### Collisions Involving Pedestrians Pedestrian Actions (P1)



#### Collisions Involving Pedestrians Pedestrian Conditions (P1)



37 Pedestrian Condition (P1)

#### **Collisions Involving Pedestrians** Cla