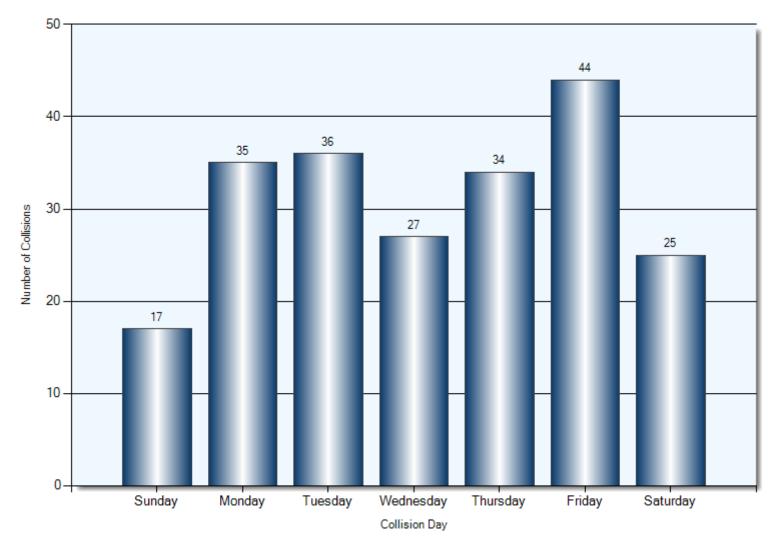

**



Initial Impact Type

#### **Specified Driver Actions**



#### **Specified Driver Conditions**



Driver Condition

#### **Vehicle Actions**



Vehicle Manoeuver

## FAIL TO REMAIN COLLISIONS (FTR)

Self-Reports & On-Scenes



## **Collisions Involving FTR**

Total Incidents: 4,032 | Total Parties: 4,463



## Collision Location



Collision Location

## Collision Date



#### Collisions Involving FTR Collision Time



# Collision Day



On-Scenes COLLISIONS INVOLVING PEDESTRIANS

21

### **Collisions Involving Pedestrians**

Total Incidents: 218 | Total Parties: 219



22

## Collision Location



01 Collision Location

#### Collisions Involving Pedestrians Collision Date



#### Collisions Involving Pedestrians Collision Time



#### Collisions Involving Pedestrians Collision Day



#### Collisions Involving Pedestrians Driver Actions



33/34 Apparent Driver Action

#### Collisions Involving Pedestrians Driver Conditions



35/36 Driver Condition

#### Collisions Involving Pedestrians Pedestrian Actions (P1)



#### Collisions Involving Pedestrians Pedestrian Conditions (P1)



37 Pedestrian Condition (P1)

#### **Collisions Involving Pedestrians** Classification of Collision



On-Scenes

### COLLISIONS INVOLVING CYCLISTS

## **Collisions Involving Cyclists**

Total Incidents: 123 | Total Parties: 124



#### Collisions Involving Cyclists Collision Date



#### Collisions Involving Cyclists Collision Day



#### Collisions Involving Cyclists Collision Time



### Collisions Involving Cyclists Driver Action



33/34 Apparent Driver Action

## Collisions Involving C