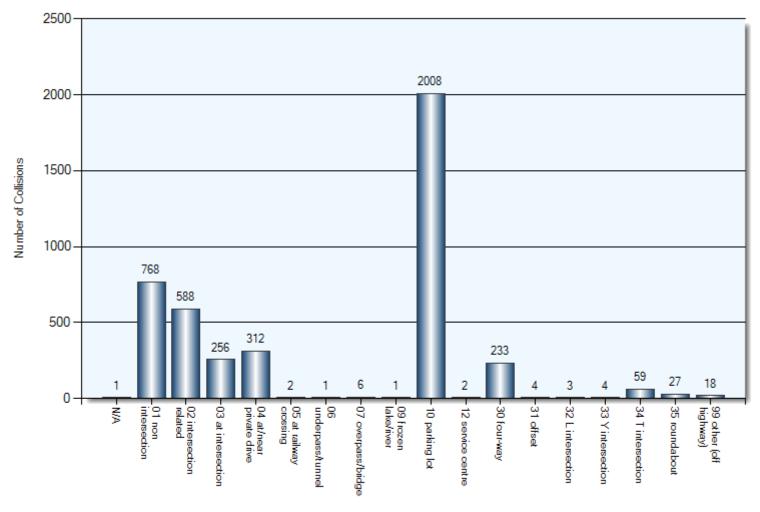

proper licences: Total Parties: 169 Drivers with suspended licences: Total Parties: 129 Collisions reported on roads that were under repair or construction: Total Incidents: 282 Breathalyzers Administered: Total Parties: 230

#### **Collision Date**



#### **Collision Day**



#### **Collision Times**



#### **Environmental Conditions**



Environment Condition (1)

#### **Road Surface Conditions**



Road Surface Condition (R1)

#### **Initial Impact Type**



Initial Impact Type

#### **Specified Driver Actions**



#### **Specified Driver Conditions**



Driver Condition

#### **Vehicle Actions**



Vehicle Manoeuver

## FAIL TO REMAIN COLLISIONS (FTR)

Self-Reports & On-Scenes



## **Collisions Involving FTR**

Total Incidents: 4,032 | Total Parties: 4,463



## Collision Location



Collision Location

## Collision Date



#### Collisions Involving FTR Collision Time



# Collision Day



On-Scenes COLLISIONS INVOLVING PEDESTRIANS

21

### **Collisions Involving Pedestrians**

Total Incidents: 218 | Total Parties: 219



22

## Collision Location



01 Collision Location

#### Collisions Involving Pedestrians Collision Date



#### Collisions Involving Pedestrians Collision Time



#### Collisions Involving Pedestrians Collision Day



#### Collisions Involving Pedestrians Driver Actions



33/34 Apparent Driver Action

#### Collisions Involving Pedestrians Driver Conditions



35/36 Driver Condition

#### Collisions Involving Pedestrians Pedestrian Actions (P1)



#### Collisions Involving Pedestrians Pedestrian Conditions (P1)



37 Pedestrian Condition (P1)

####