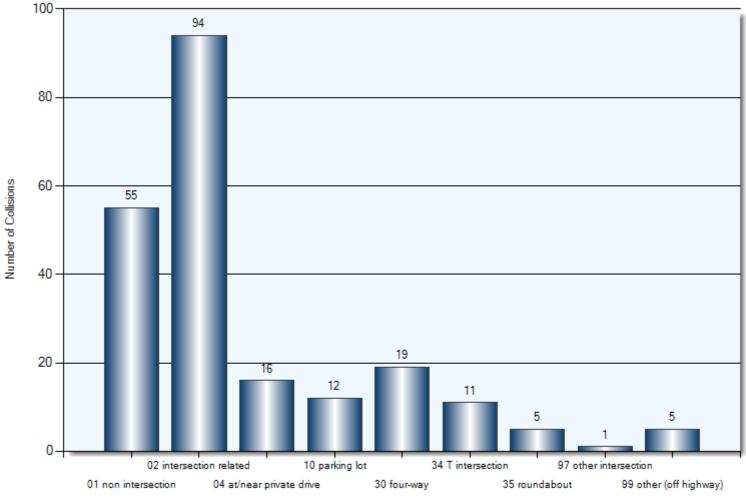

36 North Russell  $\overline{\phantom{a}}$ 28 417 8 RKERY Colour Legend VERSIDE . Ficko SOUTH Brisson OLD STITTSVILE 7 36 STITTSVILLE GREELY MANION Russell 02 INTERSECTION RELATED Stanley 54 METCALFE Corners 01 NON INTERSECTION KENMORE MANO Twin Elm 400 6 HERBERT Marvelville Felton 30 FOUR-WAY WATTERSON ENNISKERRY CORNERS RICHMOND Mansfield Spring Hill 0 Marionville 4 04 AT/NEAR PRIVATE DRIVE 45 ASHTON STATION Carsonby MANOTICK-Munster KARS -OSGOODE Mills Corners . VERNON ASHTON Stapledon 6 KARS 10 PARKING LOT Ormond OSGOODE DALMENY Moores 114 Harmony MUNSTER HAMLET -RICHMOND 4 Corners HOOMER 416 34 T INTERSECTION DWYER HILL BELMEADE Annable

Malakoff

Reids Mills

Total Incidents: 218 | Total Parties: 219

Corners

Settlement

### Collisions Involving Alcohol or Drugs Collision Location



01 Collision Location

### Collisions Involving Alcohol or Drugs Collision Time



### Collisions Involving Alcohol or Drugs Collision Day



### Collisions Involving Alcohol or Drugs Collision Date



### Collisions Involving Alcohol or Drugs Driver Action



33/34 Apparent Driver Action

### Collisions Involving Alcohol or Drugs Driver Condition



35/36 Driver Condition

### Collisions Involving Alcohol or Drugs Driver Age



Driver Age

### Collisions Involving Alcohol or Drugs Classification of Collision



# On-Scenes & Self-Reports **TOP INTERSECTIONS** 50

### **Top Intersections**

| Incident Location                  | Incident<br>Count | Party<br>Count | Under<br>\$1000 | Est.<br>1001<br>-1500 | Est.<br>1501<br>-2500 | Est.<br>2501<br>-5000 | Est.<br>5001<br>-10000 | Est.<br>1