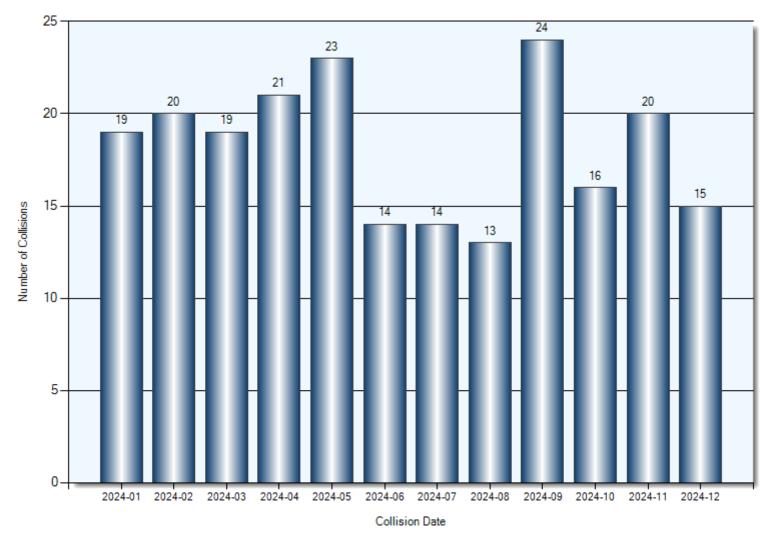

ment Condition (1)

#### **Road Surface Conditions**



Road Surface Condition (R1)

#### **Initial Impact Type**



Initial Impact Type

#### **Specified Driver Actions**



#### **Specified Driver Conditions**



Driver Condition

#### **Vehicle Actions**



Vehicle Manoeuver

## FAIL TO REMAIN COLLISIONS (FTR)

Self-Reports & On-Scenes



## **Collisions Involving FTR**

Total Incidents: 4,032 | Total Parties: 4,463



## Collision Location



Collision Location

## Collision Date



#### Collisions Involving FTR Collision Time



# Collision Day



On-Scenes COLLISIONS INVOLVING PEDESTRIANS

21

### **Collisions Involving Pedestrians**

Total Incidents: 218 | Total Parties: 219



22

## Collision Location



01 Collision Location

#### Collisions Involving Pedestrians Collision Date



#### Collisions Involving Pedestrians Collision Time



#### Collisions Involving Pedestrians Collision Day



#### Collisions Involving Pedestrians Driver Actions



33/34 Apparent Driver Action

#### Collisions Involving Pedestrians Driver Conditions



35/36 Driver Condition

#### Collisions Involving Pedestrians Pedestrian Actions (P1)



#### Collisions Involving Pedestrians Pedestrian Conditions (P1)



37 Pedestrian Condition (P1)

#### **Collisions Involving Pedestrians** Classification of Collision



On-Scenes

### COLLISIONS INVOLVING CYCLISTS

## **Collisions Involving Cyclists**

Total Incidents: 123 | Total Parties: 124



#### Collisions Involving Cyclists Collision Date



#### Collisions Involving Cyclists Collision Day



#### Collisions Involving Cyclists Collision Tim