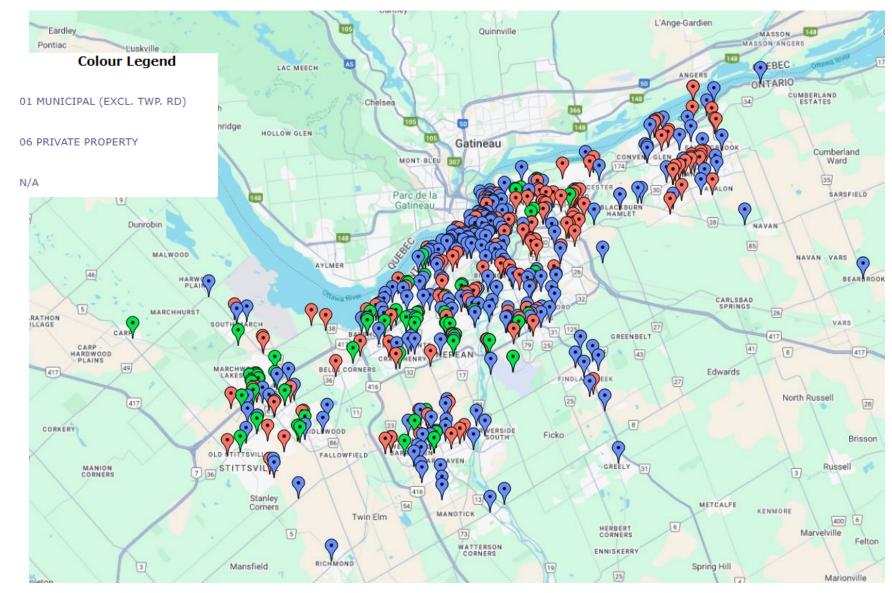

Pontiac Euskville Plage-Carcajou QUE LAC MEECH ANGERS Quyon QUYON FERRY MACLAREN'S ONT QUEBEC BUCKHAM'S ONTARIO MBERLAND LANDING 34 Chels Heyworth DIRLETON Breckenridge HOLLOW GLEN BASKIN'S BEACH Gatineau FITZROY GBROOK  $\odot$ Cumberland MONT-BLEU Ward WOODLAWN FITZROY DUNROBIN SHORE  $\mathbf{\overline{0}}$ AVALON Parc de la RSFIELD Gatinea LACKBURN LETTA 20 28 Dunrobin NAVAN R CORNERS  $\odot$ 85 OUFF MALWOOD NAVAN - VARS AYLMER Kinburn 46 HARWOOD BEARBROOK PLAINS CARLSBAD ANTRIM SPRINGS MARCHHURST 26 MARATHON VILLAGE SOU 3 CARP BAYSHO GREENBELT 417 CENTREPO CARP • 417 41 14 . 8 HARDWOOD 417 43 CRAIG HENR BELL MARCHWOOD 417 Edwards INDLA PANMURE 36 North Russell  $\overline{\phantom{a}}$ 28 417 8 RKERY Colour Legend VERSIDE . Ficko SOUTH Brisson OLD STITTSVILE 7 36 STITTSVILLE GREELY MANION Russell 02 INTERSECTION RELATED Stanley 54 METCALFE Corners 01 NON INTERSECTION KENMORE MANO Twin Elm 400 6 HERBERT Marvelville Felton 30 FOUR-WAY WATTERSON ENNISKERRY CORNERS RICHMOND Mansfield Spring Hill 0 Marionville 4 04 AT/NEAR PRIVATE DRIVE 45 ASHTON STATION Carsonby MANOTICK-Munster KARS -OSGOODE Mills Corners . VERNON ASHTON Stapledon 6 KARS 10 PARKING LOT Ormond OSGOODE DALMENY Moores 114 Harmony MUNSTER HAMLET -RICHMOND 4 Corners HOOMER 416 34 T INTERSECTION DWYER HILL BELMEADE Annable