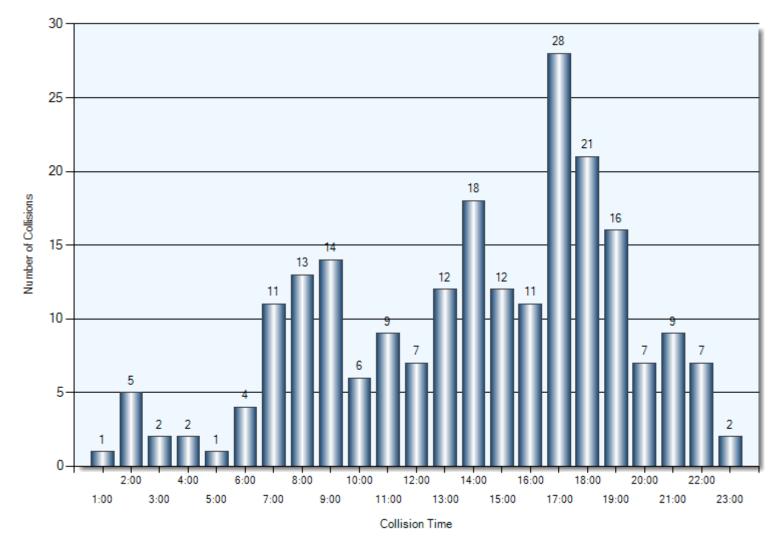

Road Surface Condition (R1)

#### **Initial Impact Type**



Initial Impact Type

#### **Specified Driver Actions**



#### **Specified Driver Conditions**



Driver Condition

#### **Vehicle Actions**



Vehicle Manoeuver

## FAIL TO REMAIN COLLISIONS (FTR)

Self-Reports & On-Scenes



## **Collisions Involving FTR**

Total Incidents: 4,032 | Total Parties: 4,463



## Collision Location



Collision Location

## Collision Date



#### Collisions Involving FTR Collision Time



# Collision Day



On-Scenes COLLISIONS INVOLVING PEDESTRIANS

21

### **Collisions Involving Pedestrians**

Total Incidents: 218 | Total Parties: 219



22

## Collision Location



01 Collision Location

#### Collisions Involving Pedestrians Collision Date



#### Collisions Involving Pedestrians Collision Time



#### Collisions Involving Pedestrians Collision Day



#### Collisions Involving Pedestrians Driver Actions



33/34 Apparent Driver Action

#### Collisions Involving Pedestrians Driver Conditions



35/36 Driver Condition

#### Collisions Involving Pedestrians Pedestrian Actions (P1)



#### Collisions Involving Pedestrians Pedestrian Conditions (P1)



37 Pedestrian Condition (P1)

#### **Collisions Involving Pedestrians** Classification of Collision



On-Scenes

### COLLISIONS INVOLVING CYCLISTS

## **Collisions Involving Cyclists**

Total Incidents: 123 | Total Parties: 124



#### Collisions Involving Cyclists Collision Date



#### Collisions Involving Cyclists Collision Day



#### Collisions Involving Cyclists Collision Time



### Collisions Involving Cyclists Driver Action