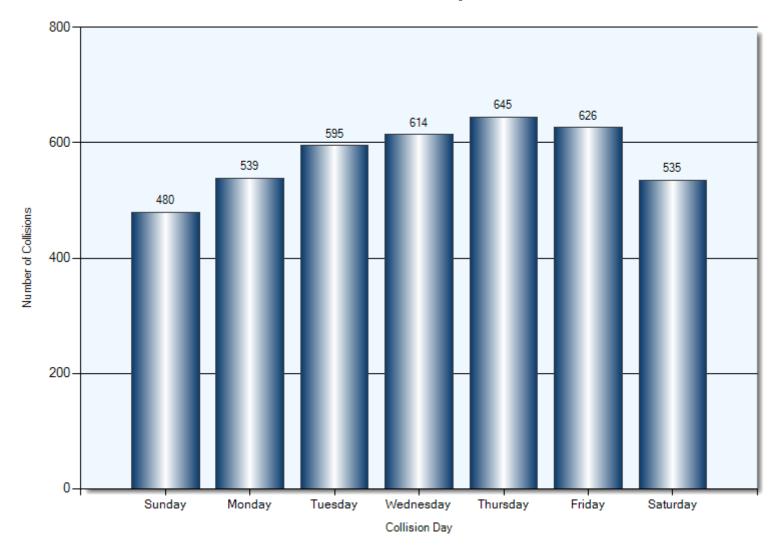

on roads that were under repair or construction: Total Incidents: 282 Breathalyzers Administered: Total Parties: 230

#### **Collision Date**



#### **Collision Day**



#### **Collision Times**



#### **Environmental Conditions**



Environment Condition (1)

#### **Road Surface Conditions**



Road Surface Condition (R1)

#### **Initial Impact Type**



Initial Impact Type

#### **Specified Driver Actions**



#### **Specified Driver Conditions**



Driver Condition

#### **Vehicle Actions**



Vehicle Manoeuver

## FAIL TO REMAIN COLLISIONS (FTR)

Self-Reports & On-Scenes



## **Collisions Involving FTR**

Total Incidents: 4,032 | Total Parties: 4,463



## Collision Location



Collision Location

## Collision Date



#### Collisions Involving FTR Collision Time



# Collision Day



On-Scenes COLLISIONS INVOLVING PEDESTRIANS

21

### **Collisions Involving Pedestrians**

Total Incidents: 218 | Total Parties: 219



22

## Collision Location



01 Collision Location

#### Collisions Involving Pedestrians Collision Date



#### Collisions Involving Pedestrians Collision Time



#### Collisions Involving Pedestrians Collision Day



#### Collisions Involving Pedestrians Driver Actions



33/34 Apparent Driver Action

#### Collisions Involving Pedestrians Driver Conditions



35/36 Driver Condition

#### Collisions Involving Pedestrians Pedestrian Actions (P1)



#### Collisions Involving Pedestrians Pedestrian Conditions (P1)



37 Pedestrian Condition (P1)

#### **Collisions Involving Pedestrians** Classification of Collision



On-Scenes

### COLLISIONS INVOLVING CYC