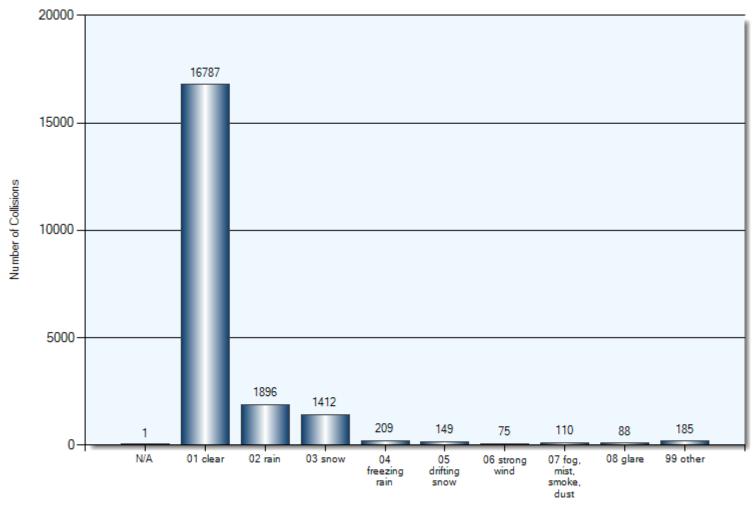

| Classification of Collision | Number of Collisions |
|-----------------------------|----------------------|
| Fatal Injury                | 18                   |
| Non-Fatal Injury            | 1,147                |
| P.D Only                    | 1,739                |
| Non-Reportable              | 64                   |
| Other                       | 3                    |



#### Self-Reports & On-Scenes

### ALL COLLISION DATA

Drivers with improper licences: Total Parties: 169 Drivers with suspended licences: Total Parties: 129 Collisions reported on roads that were under repair or construction: Total Incidents: 282 Breathalyzers Administered: Total Parties: 230

#### **Collision Date**



#### **Collision Day**



#### **Collision Times**



#### **Environmental Conditions**



Environment Condition (1)

#### **Road Surface Conditions**



Road Surface Condition (R1)

#### **Initial Impact Type**



Initial Impact Type

#### **Specified Driver Actions**



#### **Specified Driver Conditions**



Driver Condition

#### **Vehicle Actions**



Vehicle Manoeuver

## FAIL TO REMAIN COLLISIONS (FTR)

Self-Reports & On-Scenes



## **Collisions Involving FTR**

Total Incidents: 4,032 | Total Parties: 4,463



## Collision Location



Collision Location

## Collision Date



#### Collisions Involving FTR Collision Time



# Collision Day



On-Scenes COLLISIONS INVOLVING PEDESTRIANS

21

### **Collisions Involving Pedestrians**

Total Incidents: 218 | Total Parties: 219



22

## Collision Location



01 Collision Location

#### Collisions Involving Pedestrians Collisi