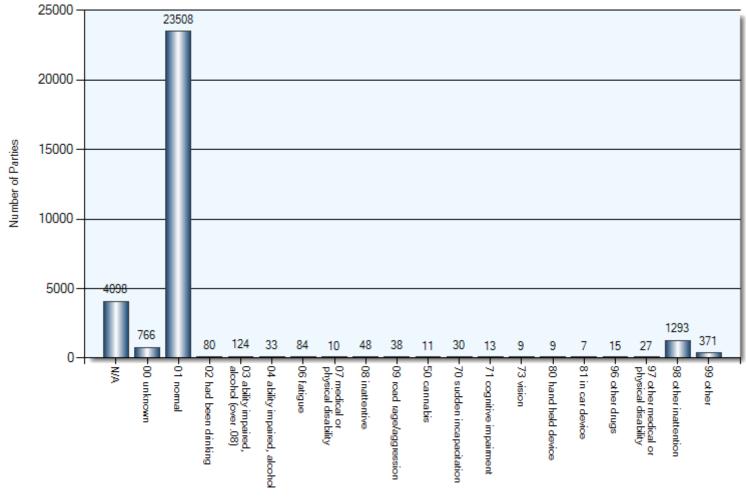

P.D Only                    | 1,739                |
| Non-Reportable              | 64                   |
| Other                       | 3                    |



#### Self-Reports & On-Scenes

### ALL COLLISION DATA

Drivers with improper licences: Total Parties: 169 Drivers with suspended licences: Total Parties: 129 Collisions reported on roads that were under repair or construction: Total Incidents: 282 Breathalyzers Administered: Total Parties: 230

#### **Collision Date**



#### **Collision Day**



#### **Collision Times**



#### **Environmental Conditions**



Environment Condition (1)

#### **Road Surface Conditions**



Road Surface Condition (R1)

#### **Initial Impact Type**



Initial Impact Type

#### **Specified Driver Actions**



#### **Specified Driver Conditions**



Driver Condition

#### **Vehicle Actions**



Vehicle Manoeuver

## FAIL TO REMAIN COLLISIONS (FTR)

Self-Reports & On-Scenes



## **Collisions Involving FTR**

Total Incidents: 4,032 | Total Parties: 4,463



## Collision Location



Collision Location

## Collision Date



#### Collisions Involving FTR Collision Time



# Collision Day



On-Scenes COLLISIONS INVOLVING PEDESTRIANS

21

### **Collisions Involving Pedestrians**

Total Incidents: 218 | Total Parties: 219



22

## Collision Location



01 Collision Location

#### Collisions Involving Pedestrians Collision Date



#### Collisions Involving Pedestrians Collision Time



#### Collisions Involving Pedestrians Collision Day



#### Collisions Involving Pedestrians Driver Actions



33/34 Apparent Driver Action

#### Collision