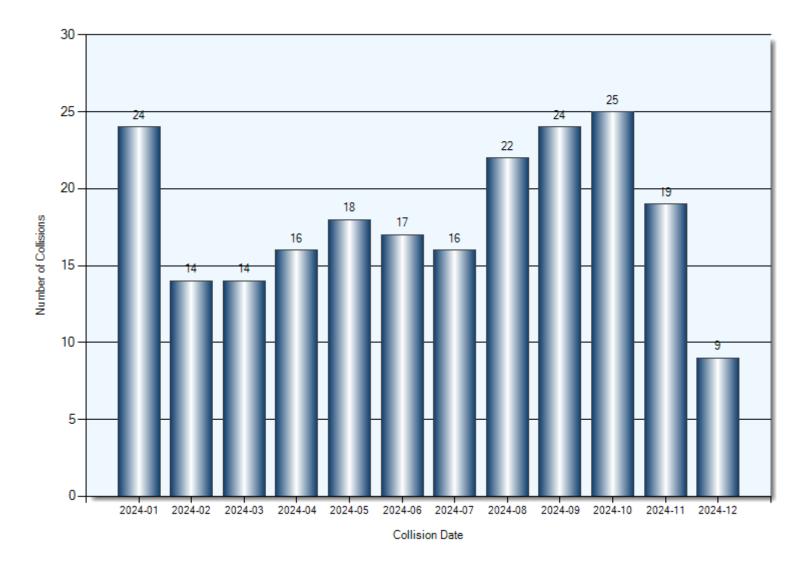

rners 01 NON INTERSECTION KENMORE MANO Twin Elm 400 6 HERBERT Marvelville Felton 30 FOUR-WAY WATTERSON ENNISKERRY CORNERS RICHMOND Mansfield Spring Hill 0 Marionville 4 04 AT/NEAR PRIVATE DRIVE 45 ASHTON STATION Carsonby MANOTICK-Munster KARS -OSGOODE Mills Corners . VERNON ASHTON Stapledon 6 KARS 10 PARKING LOT Ormond OSGOODE DALMENY Moores 114 Harmony MUNSTER HAMLET -RICHMOND 4 Corners HOOMER 416 34 T INTERSECTION DWYER HILL BELMEADE Annable

Malakoff

Reids Mills

Total Incidents: 218 | Total Parties: 219

Corners

Settlement

### Collisions Involving Alcohol or Drugs Collision Location



01 Collision Location

### Collisions Involving Alcohol or Drugs Collision Time



### Collisions Involving Alcohol or Drugs Collision Day



### Collisions Involving Alcohol or Drugs Collision Date



### Collisions Involving Alcohol or Drugs Driver Action



33/34 Apparent Driver Action

### Collisions Involving Alcohol or Drugs Driver Condition



35/36 Driver Condition

### Collisions Involving Alcohol or Drugs Driver Age



Driver Age

### Collisions Involving Alcohol or Drugs Classification of Collision



# On-Scenes & Self-Reports **TOP INTERSECTIONS** 50

### **Top Intersections**

| Incident Location                  | Incident<br>Count | Party<br>Count | Under<br>\$1000 | Est.<br>1001<br>-1500 | Est.<br>1501<br>-2500 | Est.<br>2501<br>-5000 | Est.<br>5001<br>-10000 | Est.<br>10001<br>-15000 | Est.<br>15001<br>-25000 | Est.<br>over<br>25000 | Age<br>16<br>-21 | Age<br>22<br>-29 | Age<br>30<br>-39 | Age<br>40<br>-50 | Age<br>51<br>-65 | Age<br>66<br>-70 | Age<br>71<br>-75 | Ag