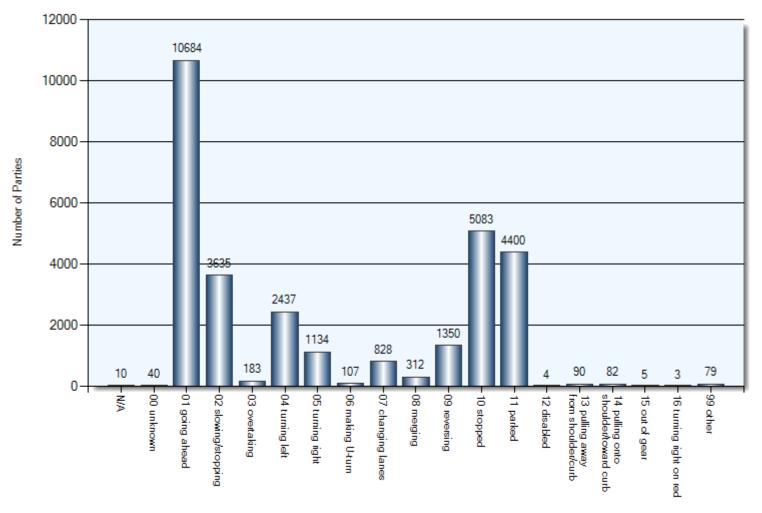

|
| Non-Reportable              | 64                   |
| Other                       | 3                    |



#### Self-Reports & On-Scenes

### ALL COLLISION DATA

Drivers with improper licences: Total Parties: 169 Drivers with suspended licences: Total Parties: 129 Collisions reported on roads that were under repair or construction: Total Incidents: 282 Breathalyzers Administered: Total Parties: 230

#### **Collision Date**



#### **Collision Day**



#### **Collision Times**



#### **Environmental Conditions**



Environment Condition (1)

#### **Road Surface Conditions**



Road Surface Condition (R1)

#### **Initial Impact Type**



Initial Impact Type

#### **Specified Driver Actions**



#### **Specified Driver Conditions**



Driver Condition

#### **Vehicle Actions**



Vehicle Manoeuver

## FAIL TO REMAIN COLLISIONS (FTR)

Self-Reports & On-Scenes



## **Collisions Involving FTR**

Total Incidents: 4,032 | Total Parties: 4,463



## Collision Location



Collision Location

## Collision Date



#### Collisions Involving FTR Collision Time



# Collision Day



On-Scenes COLLISIONS INVOLVING PEDESTRIANS

21

### **Collisions Involving Pedestrians**

Total Incidents: 218 | Total Parties: 219



22

## Collision Location



01 Collision Location

#### Collisions Involving Pedestrians Collision Date



#### Collisions Involving Pedestrians Collision Time



#### Collisions Involving Pedestrians Collision Day



#### Collisions Involving Pedestrians Driver Actions



33/34 Apparent Driver Action

#### Collisions Involving Pedestrians Driver Conditions



3