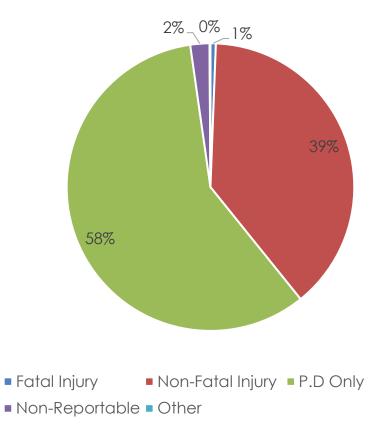

## **Classification of Collisions**

**On-Scenes** Only

| Classification of Collision | Number of Collisions |
|-----------------------------|----------------------|
| Fatal Injury                | 18                   |
| Non-Fatal Injury            | 1,147                |
| P.D Only                    | 1,739                |
| Non-Reportable              | 64                   |
| Other                       | 3                    |