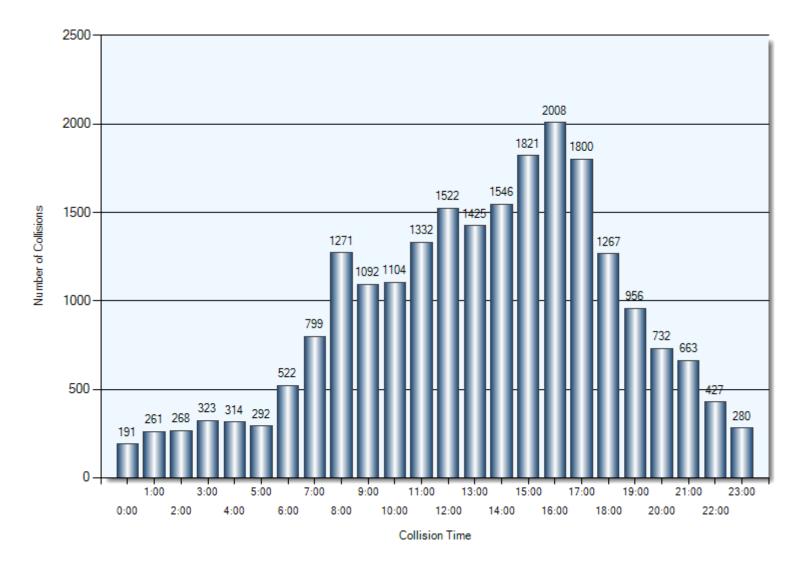

of Collisions**

**On-Scenes** Only

| Classification of Collision | Number of Collisions |
|-----------------------------|----------------------|
| Fatal Injury                | 18                   |
| Non-Fatal Injury            | 1,147                |
| P.D Only                    | 1,739                |
| Non-Reportable              | 64                   |
| Other                       | 3                    |



#### Self-Reports & On-Scenes

### ALL COLLISION DATA

Drivers with improper licences: Total Parties: 169 Drivers with suspended licences: Total Parties: 129 Collisions reported on roads that were under repair or construction: Total Incidents: 282 Breathalyzers Administered: Total Parties: 230

#### **Collision Date**



#### **Collision Day**



#### **Collision Times**



#### **Environmental Conditions**



Environment Condition (1)

#### **Road Surface Conditions**



Road Surface Condition (R1)

#### **Initial Impact Type**



Initial Impact Type

#### **Specified Driver Actions**



#### **Specified Driver Conditions**



Driver Condition

#### **Vehicle Actions**



Vehicle Manoeuver

## FAIL TO REMAIN COLLISIONS (FTR)

Self-Reports & On-Scenes



## **Collisions Involving FTR**

Total Incidents: 4,032 | Total Parties: 4,463



## Collision Location



Collision Location

## Collision Date



#### Collisions Involving FTR Collision Time



# Collision Day



On-Scenes COLLISIONS INVOLVING PEDESTRIANS

21

### **Collisions Involving Pedestrians**

Total Incidents: 218 | Total Parties: 219



22

## Collision Location



01 Collision Location

#### Col