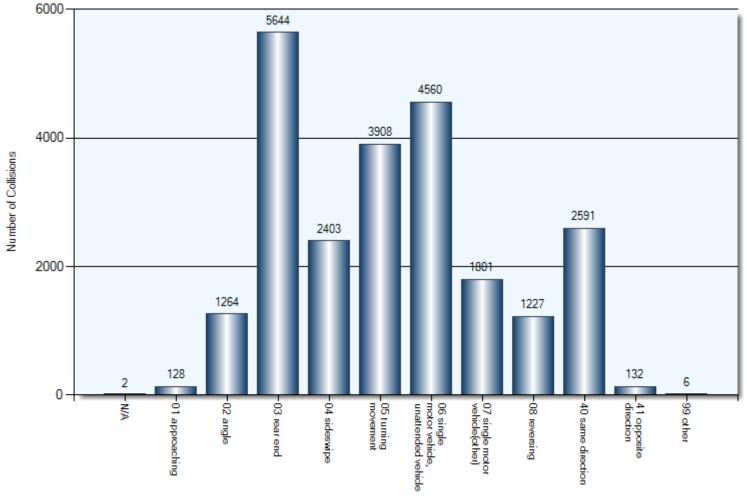

| 18                   |
| Non-Fatal Injury            | 1,147                |
| P.D Only                    | 1,739                |
| Non-Reportable              | 64                   |
| Other                       | 3                    |



#### Self-Reports & On-Scenes

### ALL COLLISION DATA

Drivers with improper licences: Total Parties: 169 Drivers with suspended licences: Total Parties: 129 Collisions reported on roads that were under repair or construction: Total Incidents: 282 Breathalyzers Administered: Total Parties: 230

#### **Collision Date**



#### **Collision Day**



#### **Collision Times**



#### **Environmental Conditions**



Environment Condition (1)

#### **Road Surface Conditions**



Road Surface Condition (R1)

#### **Initial Impact Type**



Initial Impact Type

#### **Specified Driver Actions**



#### **Specified Driver Conditions**



Driver Condition

#### **Vehicle Actions**



Vehicle Manoeuver

## FAIL TO REMAIN COLLISIONS (FTR)

Self-Reports & On-Scenes



## **Collisions Involving FTR**

Total Incidents: 4,032 | Total Parties: 4,463



## Collision Location



Collision Location

## Collision Date



#### Collisions Involving FTR Collision Time



# Collision Day



On-Scenes COLLISIONS INVOLVING PEDESTRIANS

21

### **Collisions Involving Pedestrians**

Total Incidents: 218 | Total Parties: 219



22

## Collision Location



01 Collision Location

#### Collisions Involving Pedestrians Collision Date



#### Collisions Involving Pedestrians Collision Time



#### Collisions Involving Pedestrians Collision Day



##