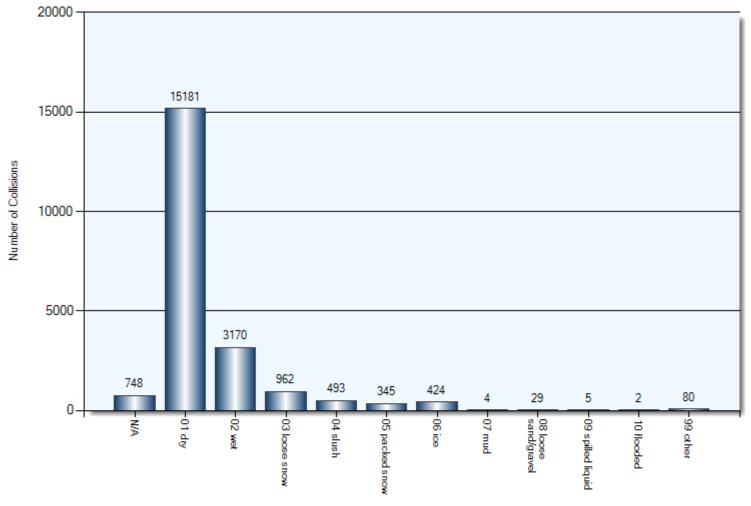

----------------------|----------------------|
| Fatal Injury                | 18                   |
| Non-Fatal Injury            | 1,147                |
| P.D Only                    | 1,739                |
| Non-Reportable              | 64                   |
| Other                       | 3                    |



#### Self-Reports & On-Scenes

### ALL COLLISION DATA

Drivers with improper licences: Total Parties: 169 Drivers with suspended licences: Total Parties: 129 Collisions reported on roads that were under repair or construction: Total Incidents: 282 Breathalyzers Administered: Total Parties: 230

#### **Collision Date**



#### **Collision Day**



#### **Collision Times**



#### **Environmental Conditions**



Environment Condition (1)

#### **Road Surface Conditions**



Road Surface Condition (R1)

#### **Initial Impact Type**



Initial Impact Type

#### **Specified Driver Actions**



#### **Specified Driver Conditions**



Driver Condition

#### **Vehicle Actions**



Vehicle Manoeuver

## FAIL TO REMAIN COLLISIONS (FTR)

Self-Reports & On-Scenes



## **Collisions Involving FTR**

Total Incidents: 4,032 | Total Parties: 4,463



## Collision Location



Collision Location

## Collision Date



#### Collisions Involving FTR Collision Time



# Collision Day



On-Scenes COLLISIONS INVOLVING PEDESTRIANS

21

### **Collisions Involving Pedestrians**

Total Incidents: 218 | Total Parties: 219



22

## Collision Location



01 Collision Location

#### Collisions Involving Pedestrians Collision Date



#### Collisions Involving Pedestrians Collision Time