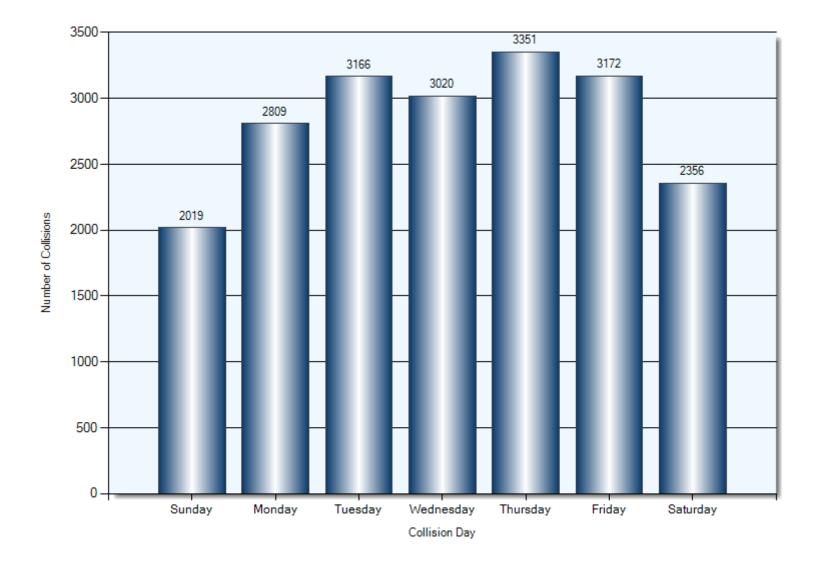

|



## **Classification of Collisions**

**On-Scenes** Only

| Classification of Collision | Number of Collisions |
|-----------------------------|----------------------|
| Fatal Injury                | 18                   |
| Non-Fatal Injury            | 1,147                |
| P.D Only                    | 1,739                |
| Non-Reportable              | 64                   |
| Other                       | 3                    |



#### Self-Reports & On-Scenes

### ALL COLLISION DATA

Drivers with improper licences: Total Parties: 169 Drivers with suspended licences: Total Parties: 129 Collisions reported on roads that were under repair or construction: Total Incidents: 282 Breathalyzers Administered: Total Parties: 230

#### **Collision Date**



#### **Collision Day**



#### **Collision Times**



#### **Environmental Conditions**



Environment Condition (1)

#### **Road Surface Conditions**



Road Surface Condition (R1)

#### **Initial Impact Type**



Initial Impact Type

#### **Specified Driver Actions**



#### **Specified Driver Conditions**



Driver Condition

#### **Vehicle Actions**



Vehicle Manoeuver

## FAIL TO REMAIN COLLISIONS (FTR)

Self-Reports & On-Scenes



## **Collisions Involving FTR**

Total Incidents: 4,032 | Total Parties: 4,463



## Collision Location



Collision Location

## Collision Date



#### Collisions Involving FTR Collision Time



# Collision Day



On-Scenes COLLISIONS INVOLVING PEDESTRIANS

21

### **Collisions Involving Pedestrians**

Total Incidents: 218 | Total Parties: 219



22

## Collision Location



01