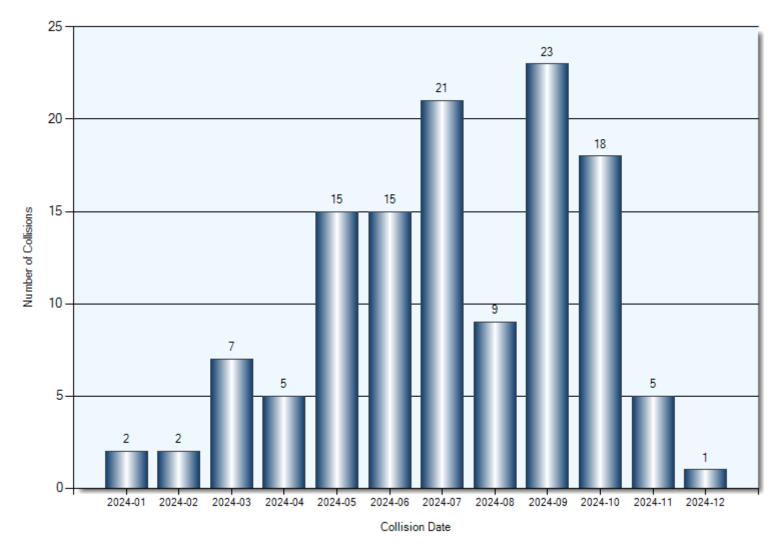

#### **Collision Date**

| Month     | Q4 2024 |
|-----------|---------|
| January   | 8       |
| February  | 16      |
| March     | 10      |
| April     | 5       |
| May       | 3       |
| June      | 5       |
| July      | 10      |
| August    | 9       |
| September | 9       |
| October   | 11      |
| November  | 6       |
| December  | 5       |