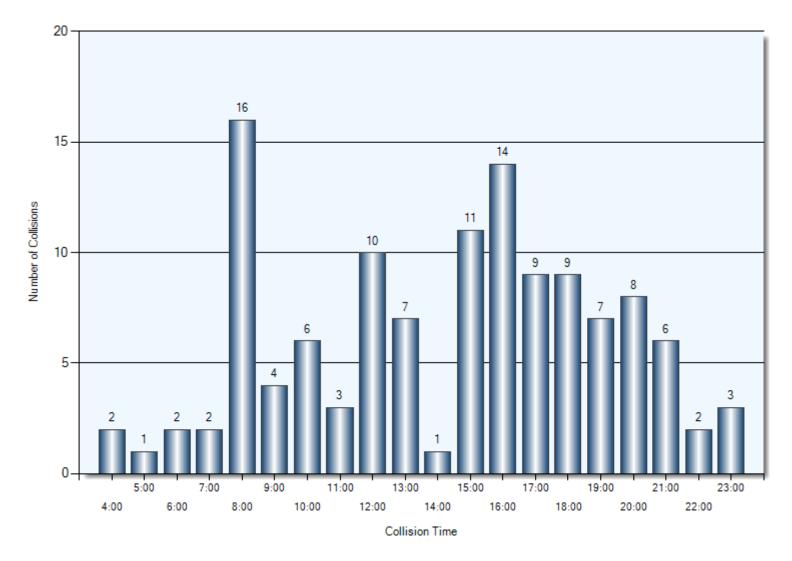

### Collisions Involving Pedestrians Collision Time



#### Collisions Involving Pedestrians Collision Day



#### Collisions Involving Pedestrians Driver Actions



33/34 Apparent Driver Action

#### Collisions Involving Pedestrians Driver Conditions



35/36 Driver Condition

#### Collisions Involving Pedestrians Pedestrian Actions (P1)



#### Collisions Involving Pedestrians Pedestrian Conditions (P1)



37 Pedestrian Condition (P1)

#### **Collisions Involving Pedestrians** Classification of Collision



On-Scenes

### COLLISIONS INVOLVING CYCLISTS

## **Collisions Involving Cyclists**

Total Incidents: 123 | Total Parties: 124



#### Collisions Involving Cyclists Collision Date



#### Collisions Involving Cyclists Collision Day



#### Collisions Involving Cyclists Collision Time



### Collisions Involving Cyclists Driver Action



33/34 Apparent Driver Action

## Collisions Involving Cyclists Driver Condition



35/36 Driver Condition

### Collisions Involving Cyclists Classification of Collision



### On-Scenes Only

### COLLISIONS INVOLVING ALCOHOL OR DRUGS



# **Collisions Involving Alcohol or Drugs**

Where driver condition is one of: 02 had been drinking, 03 ability impaired, alcohol (over .08) 04 ability impaired, alcohol or 05 ability impaired, drugs, 50 Cannabis, or 96 other drugs.

Pontiac Euskville Plage-Carcajou QUE LAC MEECH ANGERS Quyon QUYON FERRY MACLAREN'S ONT QUEBEC BUCKHAM'S ONTARIO MBERLAND LANDING 34 Chels Heyworth DIRLETON Breckenridge HOLLOW GLEN BASKIN'S BEACH Gatineau FITZROY GBROOK  $\odot$ Cumberland MONT-BLEU Ward WOODLAWN FITZROY DUNR