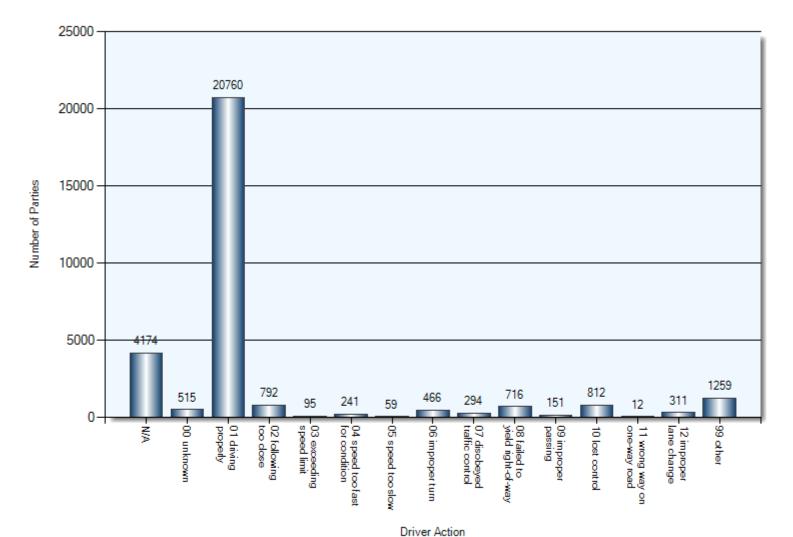

y            | 1,147                |
| P.D Only                    | 1,739                |
| Non-Reportable              | 64                   |
| Other                       | 3                    |



#### Self-Reports & On-Scenes

### ALL COLLISION DATA

Drivers with improper licences: Total Parties: 169 Drivers with suspended licences: Total Parties: 129 Collisions reported on roads that were under repair or construction: Total Incidents: 282 Breathalyzers Administered: Total Parties: 230

#### **Collision Date**



#### **Collision Day**



#### **Collision Times**



#### **Environmental Conditions**



Environment Condition (1)

#### **Road Surface Conditions**



Road Surface Condition (R1)

#### **Initial Impact Type**



Initial Impact Type

#### **Specified Driver Actions**



#### **Specified Driver Conditions**



Driver Condition

#### **Vehicle Actions**



Vehicle Manoeuver

## FAIL TO REMAIN COLLISIONS (FTR)

Self-Reports & On-Scenes



## **Collisions Involving FTR**

Total Incidents: 4,032 | Total Parties: 4,463



## Collision Location



Collision Location

## Collision Date



#### Collisions Involving FTR Collision Time



# Collision Day



On-Scenes COLLISIONS INVOLVING PEDESTRIANS

21

### **Collisions Involving Pedestrians**

Total Incidents: 218 | Total Parties: 219



22

## Collision Location



01 Collision Location

#### Collisions Involving Pedestrians Collision Date



#### Collisions Involving Pedestrians Collision Time



#### Collisions Involving Pedestrians Collision Day



#### Collisions Involving Pedestrians Driver Actions



33/3