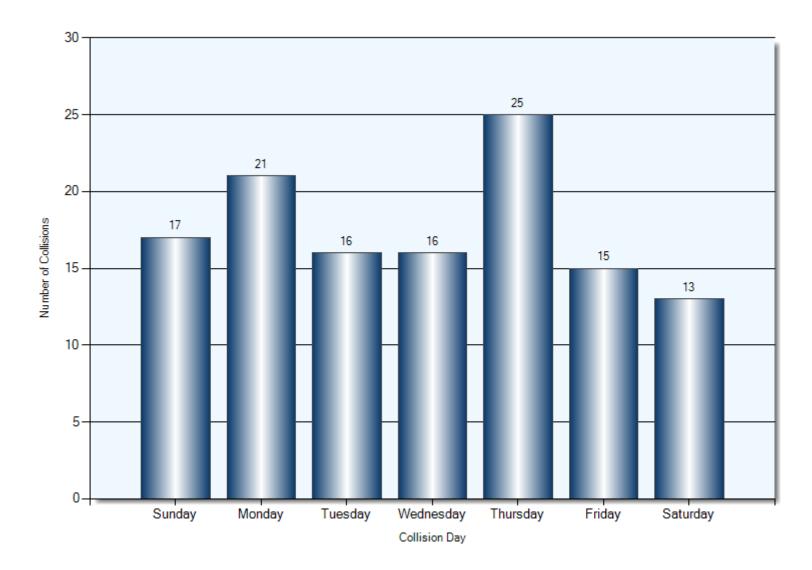

#### **Collision Day**

| Day of the Week | Q4 2024 |
|-----------------|---------|
| Sunday          | 10      |
| Monday          | 9       |
| Tuesday         | 24      |
| Wednesday       | 14      |
| Thursday        | 15      |
| Friday          | 17      |
| Saturday        | 8       |