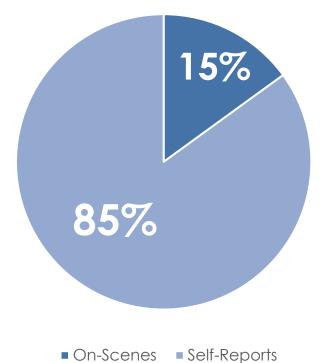

## **Collision Statistics Breakdown**

| Collision Type              | Total<br>Collisions | % of<br>Collisions |
|-----------------------------|---------------------|--------------------|
| On-Scene Collisions         | 2,989               | 15%                |
| Self-Reported<br>Collisions | 16,788              | 85%                |
| Total Collisions            | 19,                 | 777                |