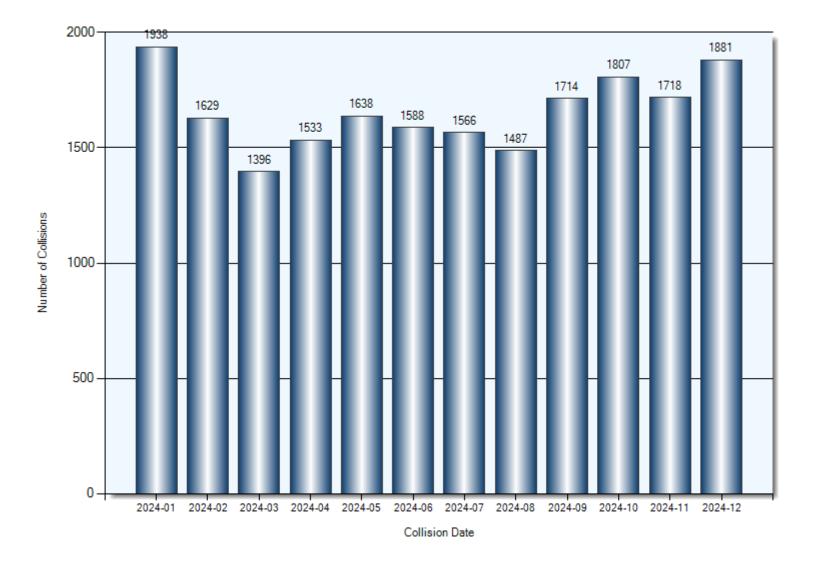

| 777                |



## **Classification of Collisions**

**On-Scenes** Only

| Classification of Collision | Number of Collisions |
|-----------------------------|----------------------|
| Fatal Injury                | 18                   |
| Non-Fatal Injury            | 1,147                |
| P.D Only                    | 1,739                |
| Non-Reportable              | 64                   |
| Other                       | 3                    |



#### Self-Reports & On-Scenes

### ALL COLLISION DATA

Drivers with improper licences: Total Parties: 169 Drivers with suspended licences: Total Parties: 129 Collisions reported on roads that were under repair or construction: Total Incidents: 282 Breathalyzers Administered: Total Parties: 230

#### **Collision Date**



#### **Collision Day**



#### **Collision Times**



#### **Environmental Conditions**



Environment Condition (1)

#### **Road Surface Conditions**



Road Surface Condition (R1)

#### **Initial Impact Type**



Initial Impact Type

#### **Specified Driver Actions**



#### **Specified Driver Conditions**



Driver Condition

#### **Vehicle Actions**



Vehicle Manoeuver

## FAIL TO REMAIN COLLISIONS (FTR)

Self-Reports & On-Scenes



## **Collisions Involving FTR**

Total Incidents: 4,032 | Total Parties: 4,463



## Collision Location



Collision Location

## Collision Date



#### Collisions Involving FTR Collision Time



# Collision Day



On-Scenes COLLISIONS INVOLVING PEDESTRIANS

21

### **Collisions Involving Pedestrians**

Total Incidents: 218 | Total Parties: 219



22

##