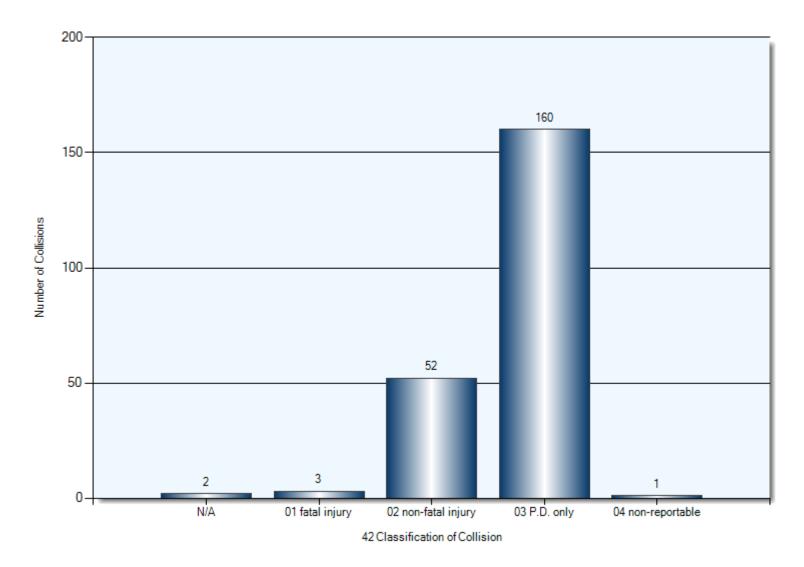

## **Classification of Collisions**

**On-Scenes** Only

| Classification of Collision | Number of Collisions |
|-----------------------------|----------------------|
| Fatal Injury                | 18                   |
| Non-Fatal Injury            | 1,147                |
| P.D Only                    | 1,739                |
| Non-Reportable              | 64                   |
| Other                       | 3                    |