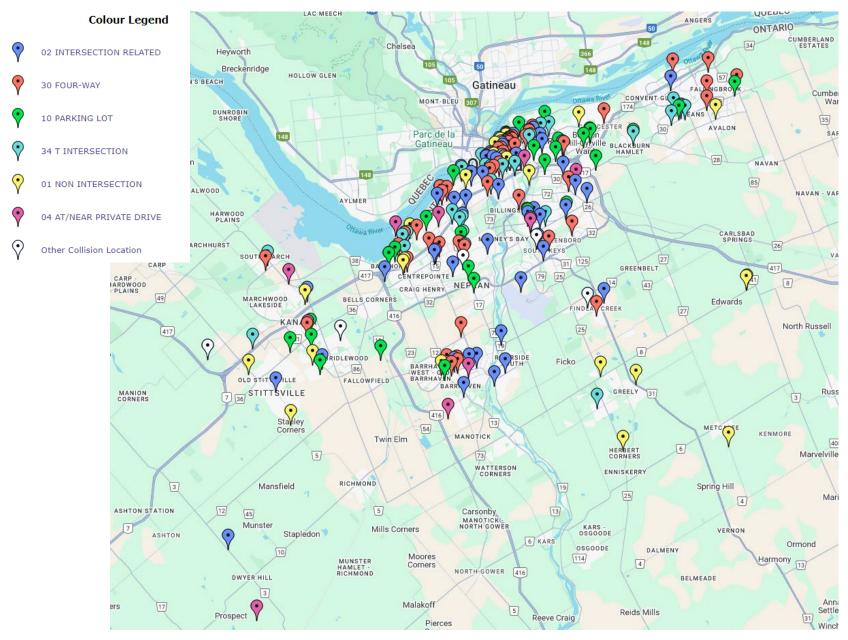

## Collision Location

Collision Location

Pontiac Euskville Plage-Carcajou QUE LAC MEECH ANGERS Quyon QUYON FERRY MACLAREN'S ONT QUEBEC BUCKHAM'S ONTARIO MBERLAND LANDING 34 Chels Heyworth DIRLETON Breckenridge HOLLOW GLEN BASKIN'S BEACH Gatineau FITZROY GBROOK  $\odot$ Cumberland MONT-BLEU Ward WOODLAWN FITZROY DUNROBIN SHORE  $\mathbf{\overline{0}}$ AVALON Parc de la RSFIELD Gatinea LACKBURN LETTA 20 28 Dunrobin NAVAN R CORNERS  $\odot$ 85 OUFF MALWOOD NAVAN - VARS AYLMER Kinburn 46 HARWOOD BEARBROOK PLAINS CARLSBAD ANTRIM SPRINGS MARCHHURST 26 MARATHON VILLAGE SOU 3 CARP BAYSHO GREENBELT 417 CENTREPO CARP • 417 41 14 . 8 HARDWOOD 417 43 CRAIG HENR BELL MARCHWOOD 417 Edwards INDLA PANMURE 36 North Russell  $\overline{\phantom{a}}$ 28 417 8 RKERY Colour Legend VERSIDE . Ficko SOUTH Brisson OLD STITTSVILE 7 36 STITTSVILLE GREELY MANION Russell 02 INTERSECTION RELATED Stanley 54 METCALFE Corners 01 NON INTERSECTION KENMORE MANO Twin Elm 400 6 HERBERT Marvelville Felton 30 FOUR-WAY WATTERSON ENNISKERRY CORNERS RICHMOND Mansfield Spring Hill 0 Marionville 4 04 AT/NEAR PRIVATE DRIVE 45 ASHTON STATION Carsonby MANOTICK-Munster KARS -OSGOODE Mills Corners . VERNON ASHTON Stapledon 6 KARS 10 PARKING LOT Ormond OSGOODE DALMENY Moores 114 Harmony MUNSTER HAMLET -RICHMOND 4 Corners HOOMER 416 34 T INTERSECTION DWYER HILL BELMEADE Annable