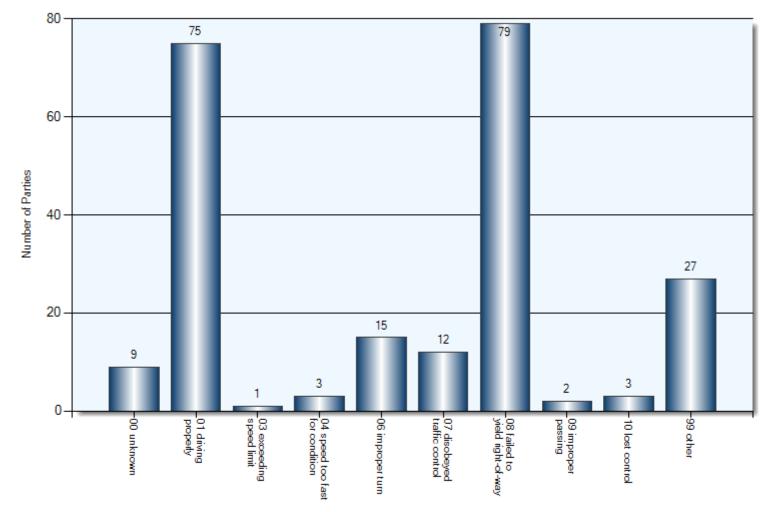

ns**



#### **Specified Driver Conditions**



Driver Condition

#### **Vehicle Actions**



Vehicle Manoeuver

## FAIL TO REMAIN COLLISIONS (FTR)

Self-Reports & On-Scenes



## **Collisions Involving FTR**

Total Incidents: 4,032 | Total Parties: 4,463



## Collision Location



Collision Location

## Collision Date



#### Collisions Involving FTR Collision Time



# Collision Day



On-Scenes COLLISIONS INVOLVING PEDESTRIANS

21

### **Collisions Involving Pedestrians**

Total Incidents: 218 | Total Parties: 219



22

## Collision Location



01 Collision Location

#### Collisions Involving Pedestrians Collision Date



#### Collisions Involving Pedestrians Collision Time



#### Collisions Involving Pedestrians Collision Day



#### Collisions Involving Pedestrians Driver Actions



33/34 Apparent Driver Action

#### Collisions Involving Pedestrians Driver Conditions



35/36 Driver Condition

#### Collisions Involving Pedestrians Pedestrian Actions (P1)



#### Collisions Involving Pedestrians Pedestrian Conditions (P1)



37 Pedestrian Condition (P1)

#### **Collisions Involving Pedestrians** Classification of Collision



On-Scenes

### COLLISIONS INVOLVING CYCLISTS

## **Collisions Involving Cyclists**

Total Incidents: 123 | Total Parties: 124



#### Collisions Involving Cyclists Collision Date



#### Collisions Involving Cyclists Collision Day



#### Collisions Involving Cyclists Collision Time



### Collisions Involving Cyclists Driver Action



33/34 Apparent Driver Action

## Collisions Involving Cyclists Driver Condition



35/36 Driver Condition

###