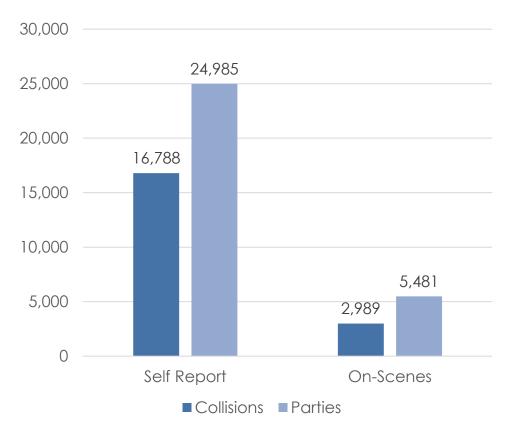

## **Collision Statistics Breakdown**

| Collision Type           | Total Collisions |
|--------------------------|------------------|
| On-Scene Collisions      | 2,989            |
| Self-Reported Collisions | 16,788           |
| Total Collisions         | 19,777           |

| Collision Type        | Total Parties<br>(Vehicles<br>Reported) |
|-----------------------|-----------------------------------------|
| On-Scene Parties      | 5,481                                   |
| Self-Reported Parties | 24,985                                  |
| Total Parties         | 30,466                                  |