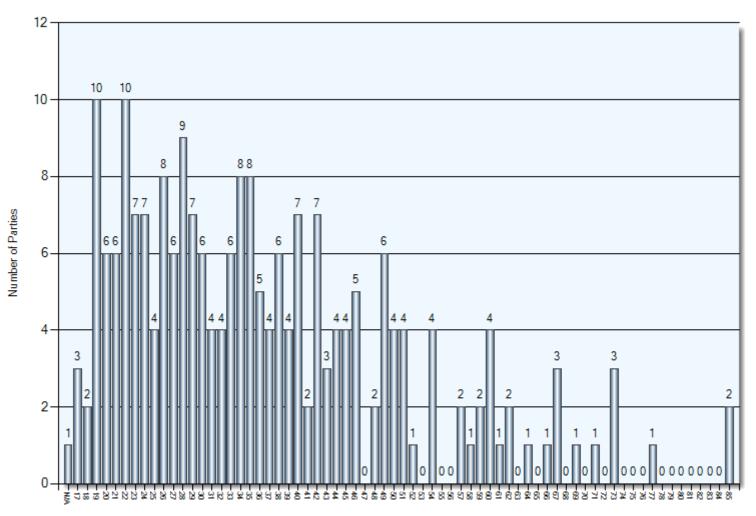

unster KARS -OSGOODE Mills Corners . VERNON ASHTON Stapledon 6 KARS 10 PARKING LOT Ormond OSGOODE DALMENY Moores 114 Harmony MUNSTER HAMLET -RICHMOND 4 Corners HOOMER 416 34 T INTERSECTION DWYER HILL BELMEADE Annable

Malakoff

Reids Mills

Total Incidents: 218 | Total Parties: 219

Corners

Settlement

### Collisions Involving Alcohol or Drugs Collision Location



01 Collision Location

### Collisions Involving Alcohol or Drugs Collision Time



### Collisions Involving Alcohol or Drugs Collision Day



### Collisions Involving Alcohol or Drugs Collision Date



### Collisions Involving Alcohol or Drugs Driver Action



33/34 Apparent Driver Action

### Collisions Involving Alcohol or Drugs Driver Condition



35/36 Driver Condition

### Collisions Involving Alcohol or Drugs Driver Age



Driver Age

### Collisions Involving Alcohol or Drugs Classification of Collision



# On-Scenes & Self-Reports **TOP INTERSECTIONS** 50

### **Top Intersections**

| Incident Location                  | Incident<br>Count | Party<br>Count | Under<br>\$1000 | Est.<br>1001<br>-1500 | Est.<br>1501<br>-2500 | Est.<br>2501<br>-5000 | Est.<br>5001<br>-10000 | Est.<br>10001<br>-15000 | Est.<br>15001<br>-25000 | Est.<br>over<br>25000 | Age<br>16<br>-21 | Age<br>22<br>-29 | Age<br>30<br>-39 | Age<br>40<br>-50 | Age<br>51<br>-65 | Age<br>66<br>-70 | Age<br>71<br>-75 | Age<br>76<br>-80 | Age<br>over<br>80 | Male | Female | Out Of<br>Province |
|------------------------------------|-------------------|----------------|-----------------|-----------------------|-----------------------|----------------